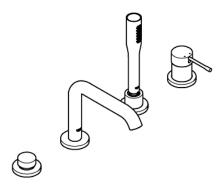

## **Product Description:**

**ESSENCE** 

Four-Hole Bathtub Faucet with Handshower

## Standard Specification:

- GROHE SilkMove 1.4" (35 mm) ceramic cartridge
- With temperature limiter
- GROHE StarLight finish
- Pre-assembled spout mounting single lever valve operating element
- Metal lever handle
- Bath inlet with flow control
- Bath/shower diverter
- 79" (2000mm) metal shower hose
- Stainless steel flex lines
- Connection for shower hose
- Protected against backflow
- For use with 29 037 000
- Min. recommended pressure: 15 psi (1.0 bar)